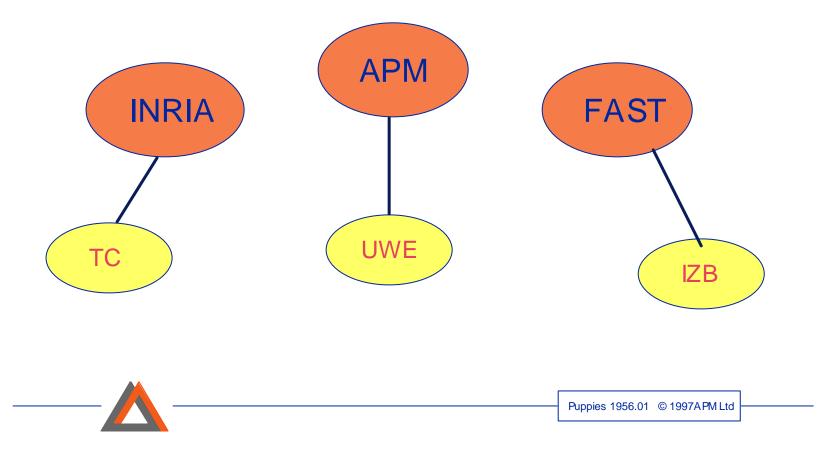

### Members Role

| Organisation | Country | Role                                                 |
|--------------|---------|------------------------------------------------------|
| APM          | UK      | Project management, distributed systems architecture |
| IZB          | D       | User access, Internet application pilot              |
| INRIA        | F       | News application pilot with Ouest-France             |
| TC           | F       | User needs, news application pilot with Ouest-France |
| FAST         | D       | Internet application pilot                           |
| UWE          | UK      | Mobile agents software.                              |